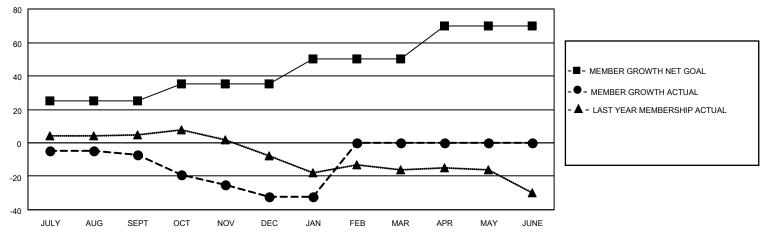

## MONTHLY MEMBERSHIP PROGRESS REPORT

LOCATION SLOVENIA District 129 Results as of: 1/31/2021

| Clubs         |               |             |               | Members               |                        |                         |                                                    |  |
|---------------|---------------|-------------|---------------|-----------------------|------------------------|-------------------------|----------------------------------------------------|--|
|               | RESULTS FOR   | R 2020-2021 |               | RESULTS FOR 2020-2021 |                        |                         |                                                    |  |
| QUARTER       | NEW CLUB GOAL | NEW CLUBS   | DROPPED CLUBS | QUARTER MEMI          | BER GROWTH NET<br>GOAL | MEMBER GROWTH<br>ACTUAL | DROPPED<br>MEMBERS ACTUAL<br>(including transfers) |  |
| JULY/AUG/SEPT | 0             | 0           | 0             | JULY/AUG/SEPT         | 25                     | 13                      | 16                                                 |  |
| OCT/NOV/DEC   | 0             | 0           | 0             | OCT/NOV/DEC           | 10                     | 2                       | 27                                                 |  |
| JAN/FEB/MAR   | 1             | 0           | 1             | JAN/FEB/MAR           | 15                     | 5                       | 5                                                  |  |
| APR/MAY/JUNE  | 0             | 0           | 0             | APR/MAY/JUNE          | 20                     | 0                       | 0                                                  |  |

## GOALS AND ACTUAL MEMBERS CUMULATIVE

| DROPPED CLUBS: 1 |    | 10 CLUBS OF 59 ADDED 1 OR MORE<br>NEW MEMBERS | GENDER DISTRIBUTION  MALE 924 (64.71%) |              |    |
|------------------|----|-----------------------------------------------|----------------------------------------|--------------|----|
| DROPPED MEMBERS  |    |                                               | FEMALE                                 | 504 (35.29%) |    |
| DECEASED         | 4  | CLICK HERE FOR CUMULATIVE                     | TOTAL FAMILY UNIT MEMBERS              |              | 26 |
| CLUB CANCELLED   | 3  | MEMBERSHIP DATA                               |                                        | 0.000/000000 | 13 |
| OTHER 41         |    |                                               | FAMILY MEMBERS PAYING HALF DUES        |              | 13 |
| TOTAL            | 48 |                                               |                                        |              |    |